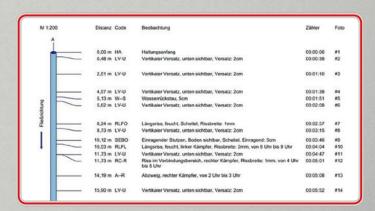

### RI VISION Report

Ri Vision Report is an extension module for the Ri Vision Software and enables you to create inspection reports with country-specific damage catalogs e.g. DWA M149-2, ISYBAU, etc.

The data export is compatible with WinCan. Data can be easily imported into WinCan for further processing.