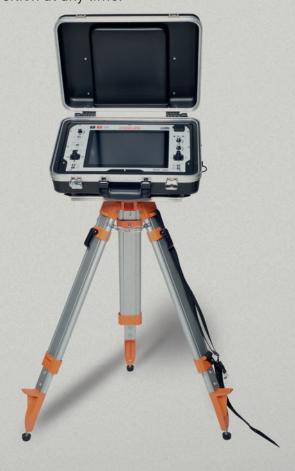

### **Tripod**

The mobile and handy tripod allows you to operate enjoyable and gives your control unit a strong position at any time.