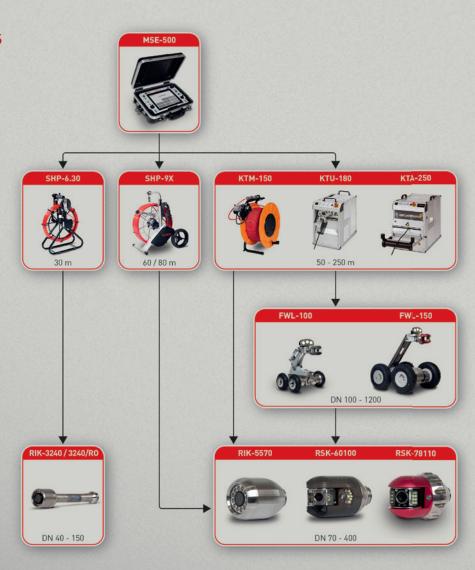

# **Configuration possibilities**

The MSE-500 ist your central control and documentation unit for all our cameras and crawlers. The high resolution and daylight suitable 12 inch TFT display provides brilliant picture quality and together with the ergonomically located controls allows a pleasant work.