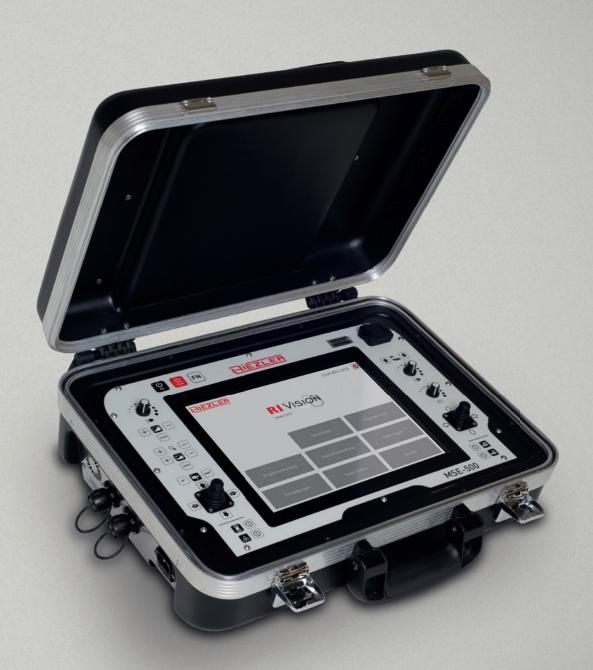

# MSE-500

# **Configuration possibilities**

The MSE-500 ist your central control and documentation unit for all our cameras and crawlers. The high resolution and daylight suitable 12 inch TFT display provides brilliant picture quality and together with the ergonomically located controls allows a pleasant work.

Via the existing USB ports devices such as keyboard or mouse can be used with the control unit. Videos and pictures are saved on the internal memory and can be easily exported to an USB device.

The on each device preinstalled inspection software Ri Vision provides a simple and flexible processing of your data.